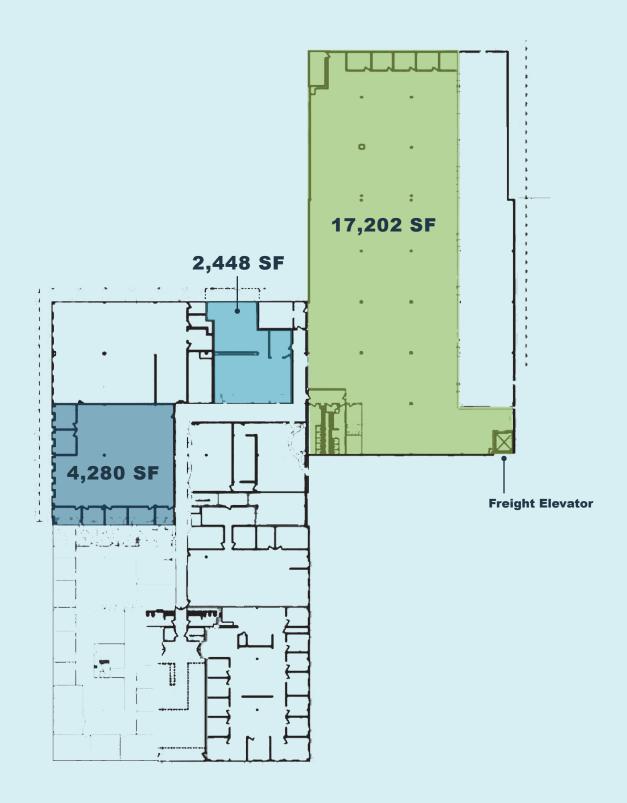

### **AVAILABLE SPACE**

**FLOOR 1:** 12,431 SF *Available 4/1/25* 

**FLOOR 2:** 17,202 SF

**FLOOR 2:** 4,280 SF

**FLOOR 2:** 2,448 SF

# FLOOR 1

FLOOR 2

4,280 SF

• 12' clear height

2,448 SF

• 12' clear height

17,202 SF

- 12'6" clear height
- Direct freight elevator access