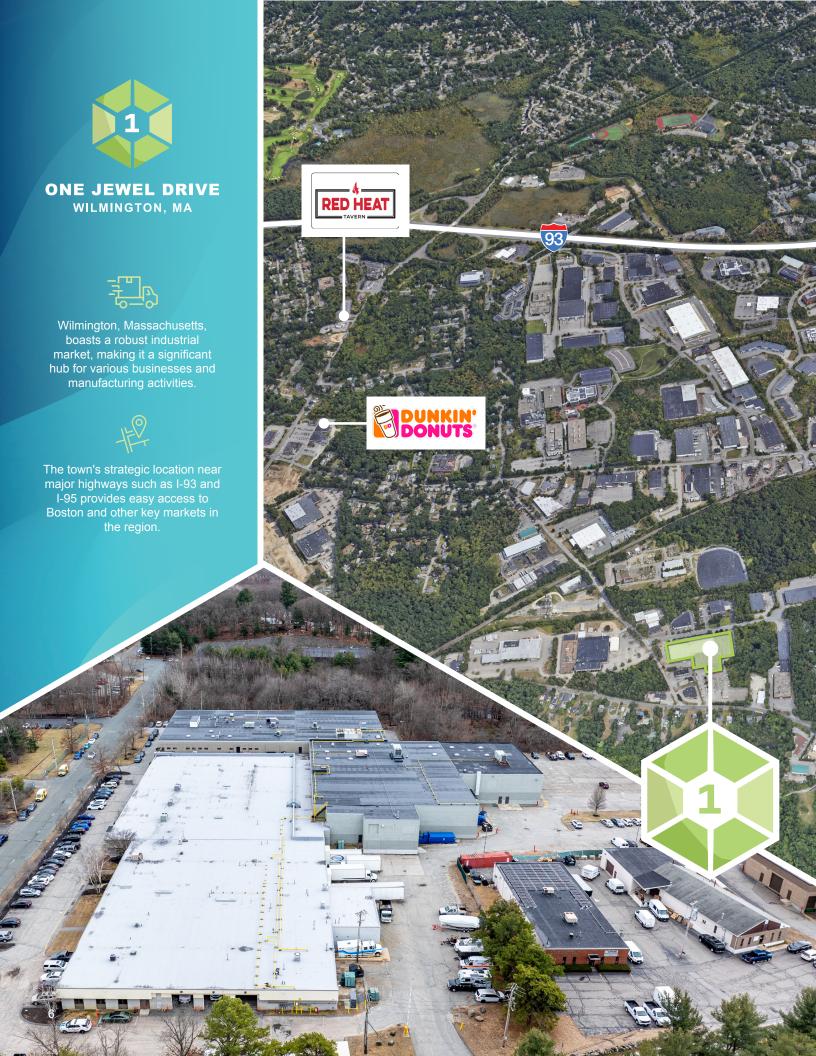

## **ONE JEWEL DRIVE**

WILMINGTON, MA

2,448 - 36,361 SF

AVAILABLE

192,868 SF

TOTAL BUILDING SIZE

CLOSE PROXIMITY **TO 1-93** 

CLOSE PROXIMITY

ANDERSON/WOBURN

STATION

25 MINUTE DRIVE
TO DOWNTOWN BOSTON

28 MINUTE DRIVE TO BOSTON LOGAN INTERNATIONAL AIRPORT