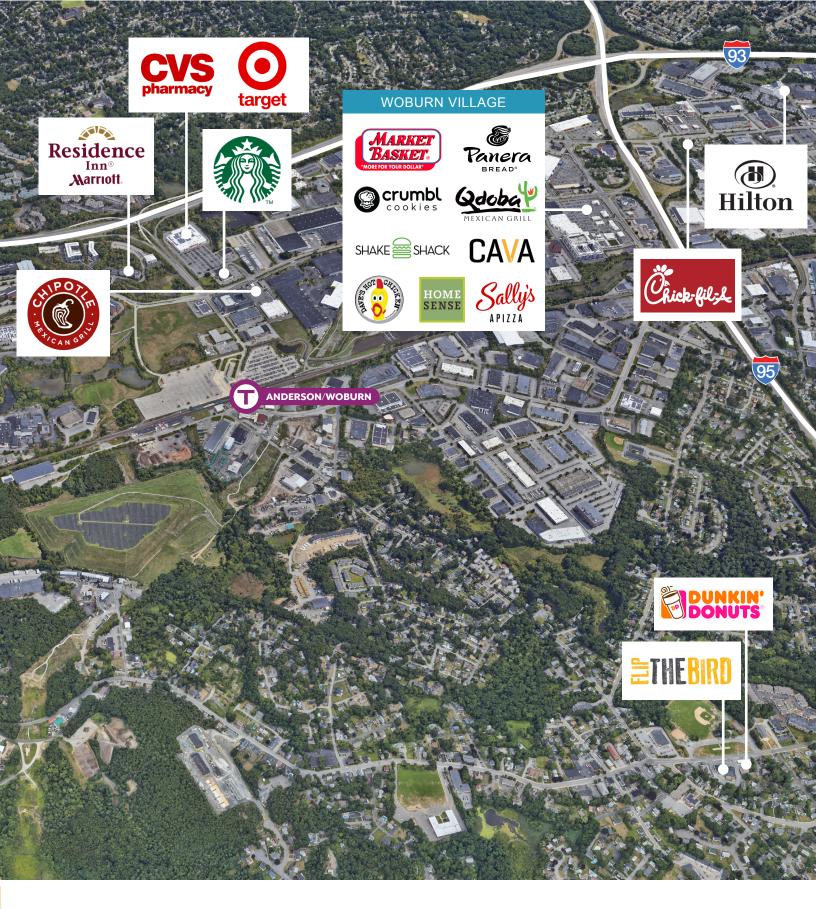

CLOSE PROXIMITY **TO 1-93** 

CLOSE PROXIMITY

ANDERSON/WOBURN

STATION

25 MINUTE DRIVE
TO DOWNTOWN BOSTON

28 MINUTE DRIVE TO BOSTON LOGAN INTERNATIONAL AIRPORT