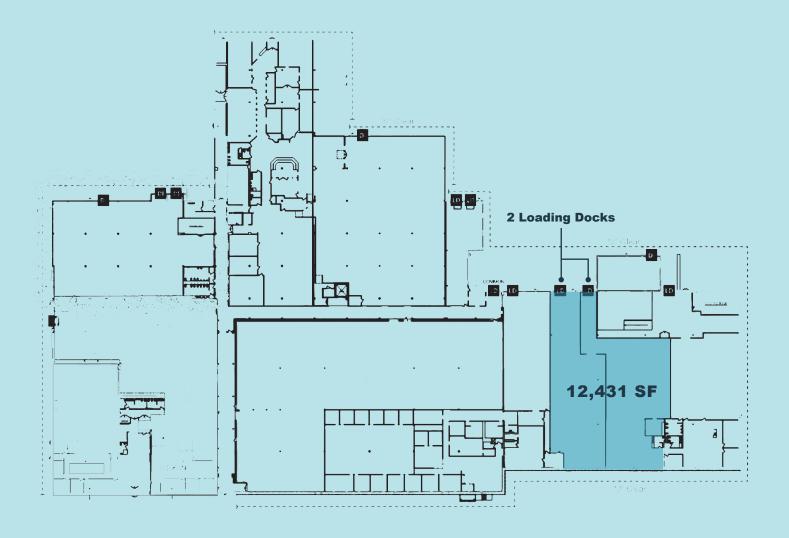

### **AVAILABLE SPACE**

**FLOOR 1:** 12,431 SF *Available 4/1/25* 

**FLOOR 2:** 17,202 SF

**FLOOR 2:** 4,280 SF

**FLOOR 2:** 2,448 SF

### 5,912 - 12,413 SF

• Available 4/1/25

• 2 Tailboard Loading Docks

• 1,200 amps of power direct to the suite

• 12' Clear Height

# FLOOR 1

FLOOR 2

4,280 SF

• 12' clear height

2,448 SF

• 12' clear height

17,202 SF

- 12'6" clear height
- Direct freight elevator access