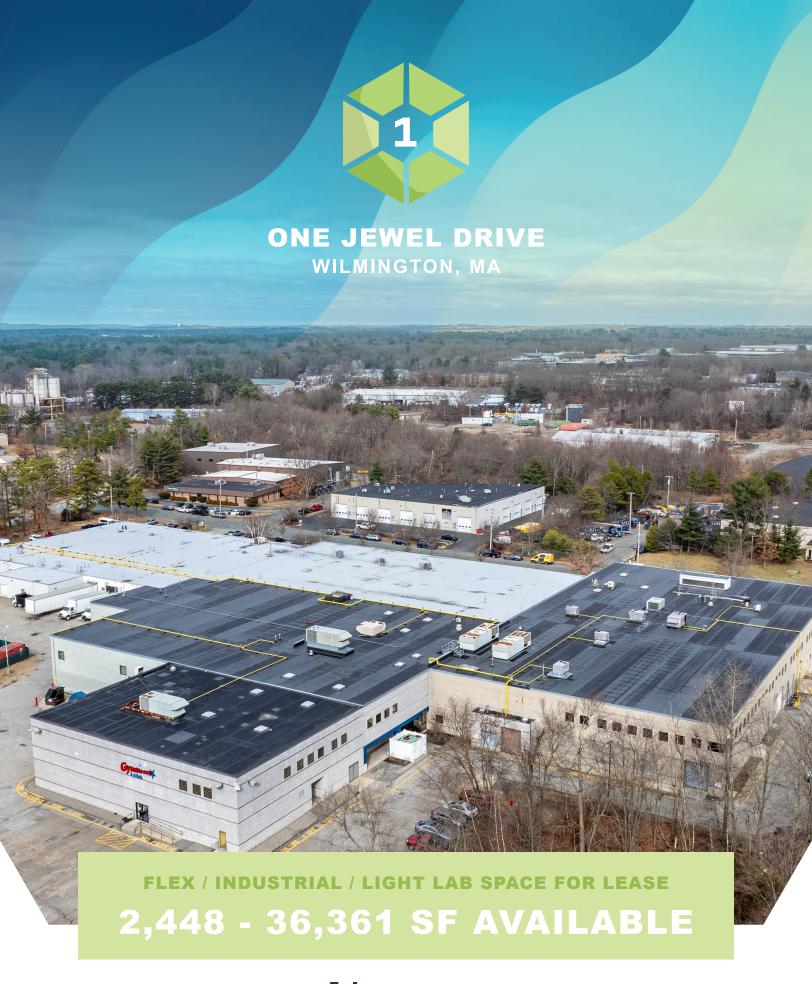

## **ONE JEWEL DRIVE**

WILMINGTON, MA

2,448 - 36,361 SF

AVAILABLE

192,868 SF

TOTAL BUILDING SIZE

### FLEX / INDUSTRIAL / LIGHT LAB

PROPERTY TYPE

**12.36 ACRES** 

AND

4.19/1,000 SF