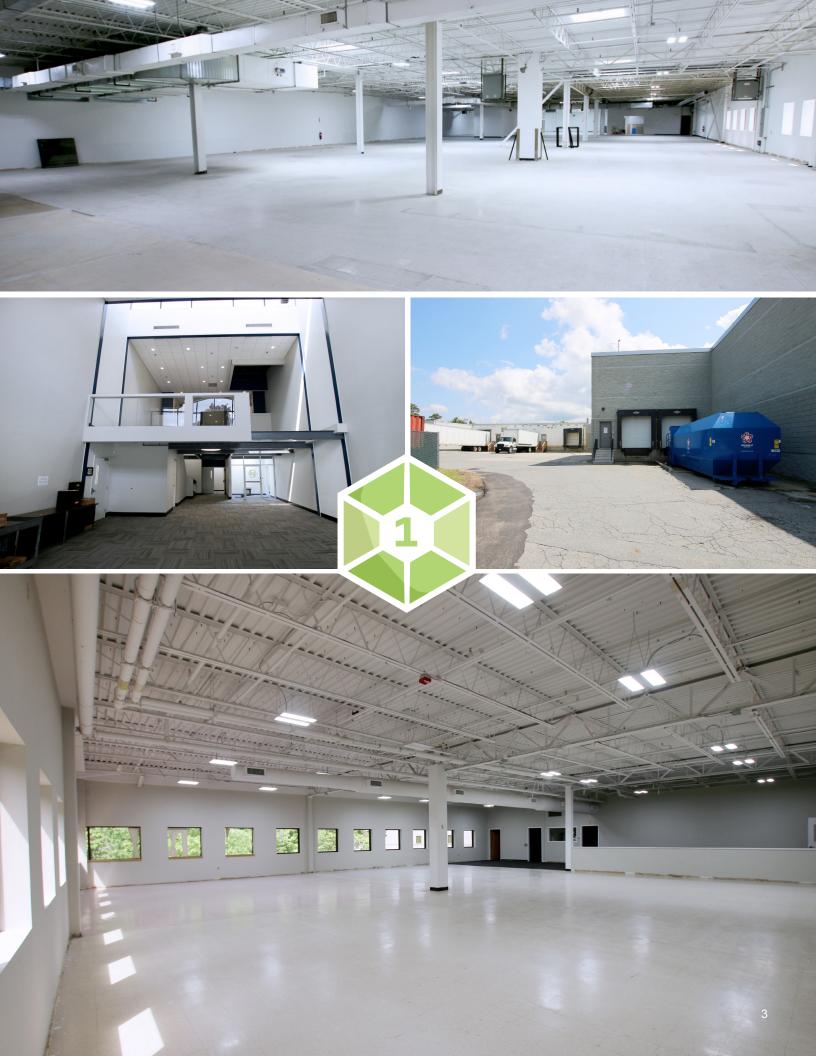

### **AVAILABLE SPACE**

**FLOOR 1:** 12,431 SF *Available 4/1/25* 

**FLOOR 2:** 17,202 SF

**FLOOR 2:** 4,280 SF

**FLOOR 2:** 2,448 SF

# AVAILABLE SPACE

# FLOOR 1

FLOOR 2

4,280 SF

• 12' clear height

2,448 SF

• 12' clear height

17,202 SF

- 12'6" clear height
- Direct freight elevator access