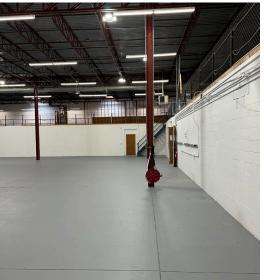

#### **PROPERTY SPECIFICATIONS**

Industrial/Warehouse Floor 1: 11,831 SF Warehouse **AVAILABLE SF:** 

Floor 2: 18,881 SF Office

LAND: 3.76 acres

1987 **YEAR BUILT:** 

**PROPERTY TYPE:** 

**LEASE RATE:** 

**ZONING:** Industrial 1 **PARKING:** 65 Spaces

## **SECOND FLOOR**

18,881 SF