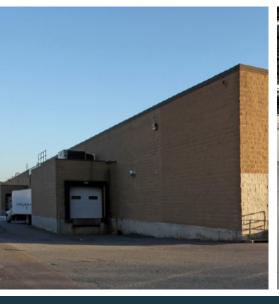

#### **PROPERTY SPECIFICATIONS**

Industrial/Warehouse Floor 1: 11,831 SF Warehouse **AVAILABLE SF:** 

Floor 2: 18,881 SF Office

LAND: 3.76 acres

1987 **YEAR BUILT:** 

**PROPERTY TYPE:** 

**LEASE RATE:** 

**ZONING:** Industrial 1 **PARKING:** 65 Spaces

### **FIRST FLOOR**

11,831 SF