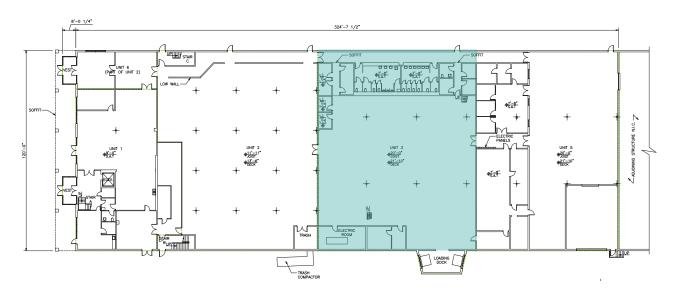

* 

Floor 2: 18,881 SF Office

LAND: 3.76 acres

1987 **YEAR BUILT:** 

**PROPERTY TYPE:** 

**LEASE RATE:** 

**ZONING:** Industrial 1 **PARKING:** 65 Spaces

\$2.70/SF R.E. TAX: \$3.82/SF CAM:

Less than 2 miles of Route I-93 **LOCATION:** 

Negotiable

Less than 1 mile from Orange Line

**SIGNAGE:** 

**LOADING:** 

**HVAC:** 

Building signage available One (1) Loading Dock 20' in Warehouse Area

**CEILING HEIGHT:** Fully Air Conditioned Office

**Heated Warehouse** 

**AIR CONDITIONING:** Office/Flex Areas

Wet Sprinkler System **SPRINKLERS:** 

30' w x 40' d **COLUMN SPACING:** 

3,000 amps; 480/277 volt; 3-phase **POWER:** 

**ROOF**: Rubber Membrane

Electricity: National Grid **UTILITIES:** 

Gas: National Grid

Water/Sewer: City of Malden









### **FIRST FLOOR**

11,831 SF



## **SECOND FLOOR**

18,881 SF





# **420 PEARL STREET**

Malden, MA



#### **CONTACT US TO ARRANGE A TOUR**

**TREY AGNEW** 

617.457.3363

tagnew@hunnemanre.com

**MICHAEL ALLEN** 

617.457.3276

mallen@hunnemanre.com

**TYLER EWING** 

617.457.3281

tewing@hunnemanre.com

@2025 Hunneman. All rights reserved. All information has been obtained from sources believed reliable but no warranty or representation is verified for accuracy or completeness. Caution and independent investigation of property and information should be verified. Reliance on this information is at your own risk.