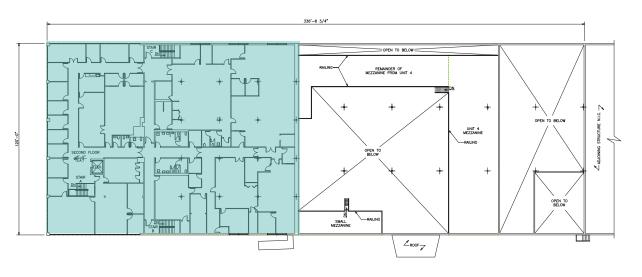

D: 3.76 acres

1987 **YEAR BUILT:** 

**PROPERTY TYPE:** 

**LEASE RATE:** 

**ZONING:** Industrial 1 **PARKING:** 65 Spaces

\$2.70/SF R.E. TAX: \$3.82/SF CAM:

Less than 2 miles of Route I-93 **LOCATION:** 

Negotiable

Less than 1 mile from Orange Line

**SIGNAGE:** 

**LOADING:** 

**HVAC:** 

Building signage available One (1) Loading Dock 20' in Warehouse Area

**CEILING HEIGHT:** Fully Air Conditioned Office

**Heated Warehouse** 

**AIR CONDITIONING:** Office/Flex Areas

Wet Sprinkler System **SPRINKLERS:** 

30' w x 40' d **COLUMN SPACING:** 

3,000 amps; 480/277 volt; 3-phase **POWER:** 

**ROOF**: Rubber Membrane

Electricity: National Grid **UTILITIES:** 

Gas: National Grid

Water/Sewer: City of Malden









### **FIRST FLOOR**

11,831 SF



## **SECOND FLOOR**

18,881 SF





# **420 PEARL STREET**

Malden, MA



#### **CONTACT US TO ARRANGE A TOUR**

**TREY AGNEW** 

617.457.3363

tagnew@hunnemanre.com

**MICHAEL ALLEN** 

617.457.3276

mallen@hunnemanre.com

**TYLER EWING** 

617.457.3281

tewing@hunnemanre.com

@2025 Hunneman. All rights reserved. All information has been obtained from sources believed reliable but no warranty or representation is verified for accuracy or completeness. Caution and independent investigation of property and information should be verified. Reliance on this information is at your own risk.