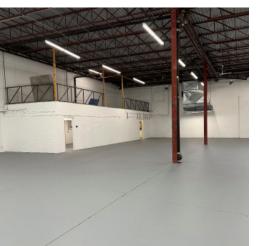

11,831 SF Warehouse **AVAILABLE SF:** 

Floor 2: 18,881 SF Office

LAND: 3.76 acres

1987 **YEAR BUILT:** 

**PROPERTY TYPE:** 

**LEASE RATE:** 

**ZONING:** Industrial 1 **PARKING:** 65 Spaces

\$2.70/SF R.E. TAX: \$3.82/SF CAM:

Less than 2 miles of Route I-93 **LOCATION:** 

Negotiable

Less than 1 mile from Orange Line

**SIGNAGE:** 

**LOADING:** 

**HVAC:** 

Building signage available One (1) Loading Dock 20' in Warehouse Area

**CEILING HEIGHT:** Fully Air Conditioned Office

**Heated Warehouse** 

**AIR CONDITIONING:** Office/Flex Areas

Wet Sprinkler System **SPRINKLERS:** 

30' w x 40' d **COLUMN SPACING:** 

3,000 amps; 480/277 volt; 3-phase **POWER:** 

**ROOF**: Rubber Membrane

Electricity: National Grid **UTILITIES:** 

Gas: National Grid

Water/Sewer: City of Malden









### **FIRST FLOOR**

11,831 SF



## **SECOND FLOOR**

18,881 SF





# **420 PEARL STREET**

Malden, MA



#### **CONTACT US TO ARRANGE A TOUR**

**TREY AGNEW** 

617.457.3363

tagnew@hunnemanre.com

**MICHAEL ALLEN** 

617.457.3276

mallen@hunnemanre.com

**TYLER EWING** 

617.457.3281

tewing@hunnemanre.com

@2025 Hunneman. All rights reserved. All information has been obtained from sources believed reliable but no warranty or representation is verified for accuracy or completeness. Caution and independent investigation of property and information should be verified. Reliance on this information is at your own risk.