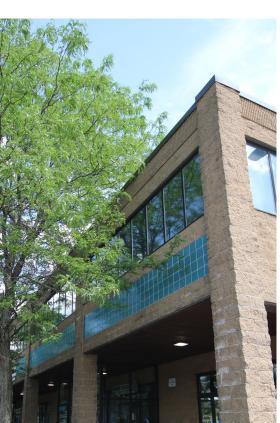

1: 11,831 SF Warehouse **AVAILABLE SF:** 

Floor 2: 18,881 SF Office

LAND: 3.76 acres

1987 **YEAR BUILT:** 

**PROPERTY TYPE:** 

**LEASE RATE:** 

**ZONING:** Industrial 1 **PARKING:** 65 Spaces

\$2.70/SF R.E. TAX: \$3.82/SF CAM:

Less than 2 miles of Route I-93 **LOCATION:** 

Negotiable

Less than 1 mile from Orange Line

**SIGNAGE:** 

**LOADING:** 

**HVAC:** 

Building signage available One (1) Loading Dock 20' in Warehouse Area

**CEILING HEIGHT:** Fully Air Conditioned Office

**Heated Warehouse** 

**AIR CONDITIONING:** Office/Flex Areas

Wet Sprinkler System **SPRINKLERS:** 

30' w x 40' d **COLUMN SPACING:** 

3,000 amps; 480/277 volt; 3-phase **POWER:** 

**ROOF**: Rubber Membrane

Electricity: National Grid **UTILITIES:** 

Gas: National Grid

Water/Sewer: City of Malden









### **FIRST FLOOR**

11,831 SF



## **SECOND FLOOR**

18,881 SF





# **420 PEARL STREET**

Malden, MA



#### **CONTACT US TO ARRANGE A TOUR**

**TREY AGNEW** 

617.457.3363

tagnew@hunnemanre.com

**MICHAEL ALLEN** 

617.457.3276

mallen@hunnemanre.com

**TYLER EWING** 

617.457.3281

tewing@hunnemanre.com

@2025 Hunneman. All rights reserved. All information has been obtained from sources believed reliable but no warranty or representation is verified for accuracy or completeness. Caution and independent investigation of property and information should be verified. Reliance on this information is at your own risk.