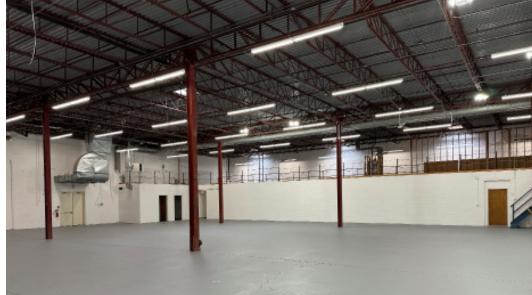

: 11,831 SF Warehouse **AVAILABLE SF:** 

Floor 2: 18,881 SF Office

LAND: 3.76 acres

1987 **YEAR BUILT:** 

**PROPERTY TYPE:** 

**LEASE RATE:** 

**ZONING:** Industrial 1 **PARKING:** 65 Spaces

\$2.70/SF R.E. TAX: \$3.82/SF CAM:

Less than 2 miles of Route I-93 **LOCATION:** 

Negotiable

Less than 1 mile from Orange Line

**SIGNAGE:** 

**LOADING:** 

**HVAC:** 

Building signage available One (1) Loading Dock 20' in Warehouse Area

**CEILING HEIGHT:** Fully Air Conditioned Office

**Heated Warehouse** 

**AIR CONDITIONING:** Office/Flex Areas

Wet Sprinkler System **SPRINKLERS:** 

30' w x 40' d **COLUMN SPACING:** 

3,000 amps; 480/277 volt; 3-phase **POWER:** 

**ROOF**: Rubber Membrane

Electricity: National Grid **UTILITIES:** 

Gas: National Grid

Water/Sewer: City of Malden









### **FIRST FLOOR**

11,831 SF



## **SECOND FLOOR**

18,881 SF





# **420 PEARL STREET**

Malden, MA



#### **CONTACT US TO ARRANGE A TOUR**

**TREY AGNEW** 

617.457.3363

tagnew@hunnemanre.com

**MICHAEL ALLEN** 

617.457.3276

mallen@hunnemanre.com

**TYLER EWING** 

617.457.3281

tewing@hunnemanre.com

@2025 Hunneman. All rights reserved. All information has been obtained from sources believed reliable but no warranty or representation is verified for accuracy or completeness. Caution and independent investigation of property and information should be verified. Reliance on this information is at your own risk.