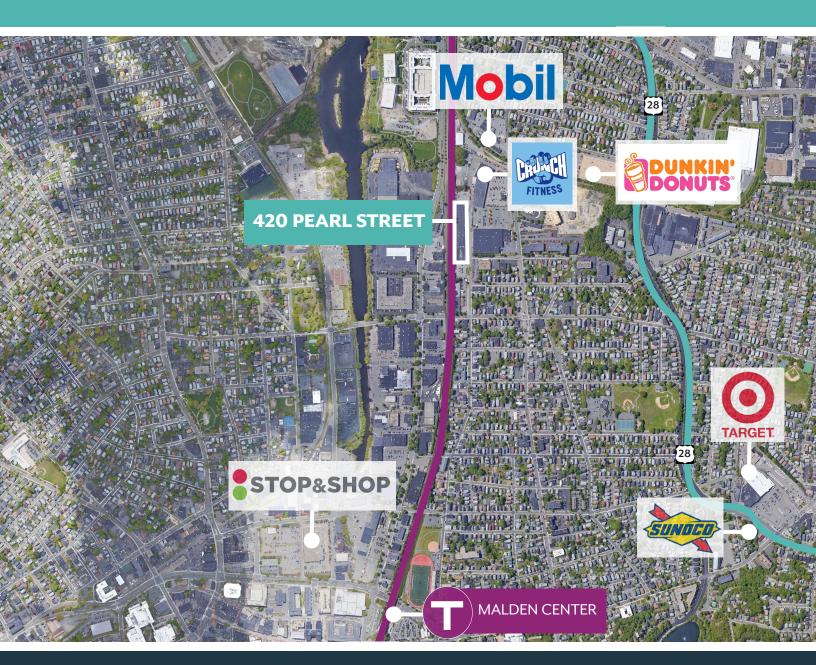

PROPERTY TYPE:** 

**LEASE RATE:** 

**ZONING:** Industrial 1 **PARKING:** 65 Spaces

\$2.70/SF R.E. TAX: \$3.82/SF CAM:

Less than 2 miles of Route I-93 **LOCATION:** 

Negotiable

Less than 1 mile from Orange Line

**SIGNAGE:** 

**LOADING:** 

**HVAC:** 

Building signage available One (1) Loading Dock 20' in Warehouse Area

**CEILING HEIGHT:** Fully Air Conditioned Office

**Heated Warehouse** 

**AIR CONDITIONING:** Office/Flex Areas

Wet Sprinkler System **SPRINKLERS:** 

30' w x 40' d **COLUMN SPACING:** 

3,000 amps; 480/277 volt; 3-phase **POWER:** 

**ROOF**: Rubber Membrane

Electricity: National Grid **UTILITIES:** 

Gas: National Grid

Water/Sewer: City of Malden









### **FIRST FLOOR**

11,831 SF



## **SECOND FLOOR**

18,881 SF





# **420 PEARL STREET**

Malden, MA



#### **CONTACT US TO ARRANGE A TOUR**

**TREY AGNEW** 

617.457.3363

tagnew@hunnemanre.com

**MICHAEL ALLEN** 

617.457.3276

mallen@hunnemanre.com

**TYLER EWING** 

617.457.3281

tewing@hunnemanre.com

@2025 Hunneman. All rights reserved. All information has been obtained from sources believed reliable but no warranty or representation is verified for accuracy or completeness. Caution and independent investigation of property and information should be verified. Reliance on this information is at your own risk.