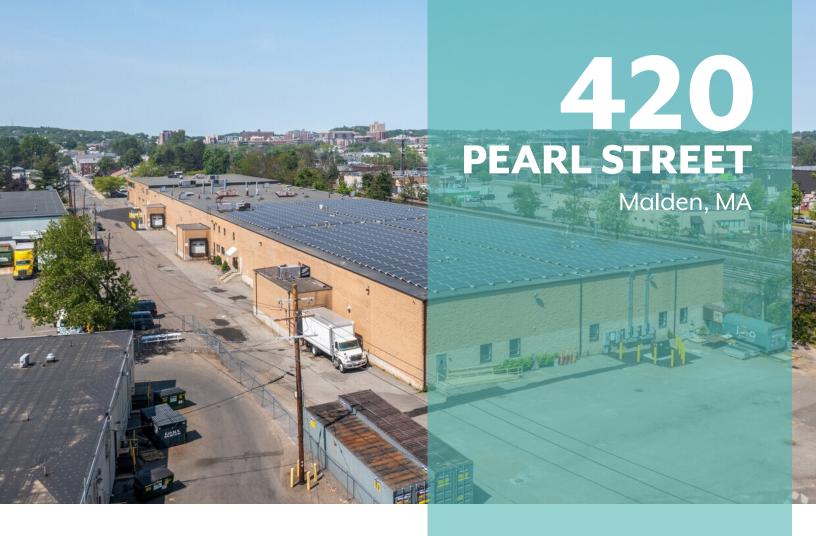

11,831 SF & 18,881 SF AVAILABLE FOR LEASE INDUSTRIAL/FLEX/OFFICE

# **420 PEARL STREET**

Malden, MA