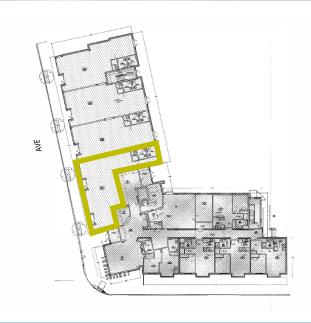

## 1,528 SF AVAILABLE

#### **BUILDING SPECIFICATIONS**

**AVAILABLE SPACE:** Floor 1: 1,528 SF

**ASKING RATE:** Upon request

**LOCATION:** Less than 1 mile from Uphams

Corner Commuter Rail, 2 miles from JFK/Umass Commuter Rail, 6 miles from Logan International Airport