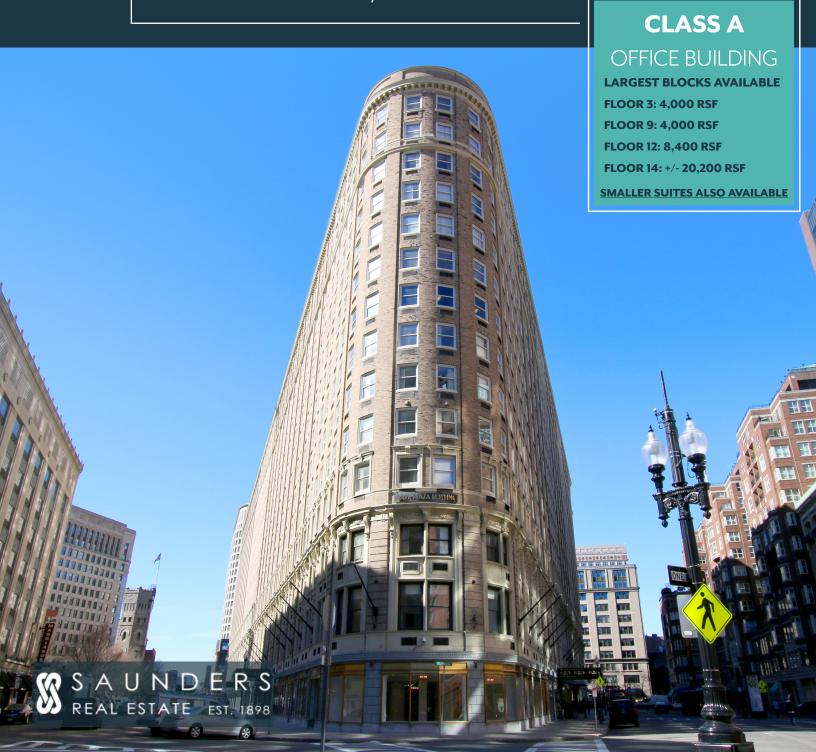

## **BUILDING SPECIFICATIONS**

TOTAL BUILDING 280,000 SF

SIZE:

**AVAILABLE:** 

Floor 3: 4,000 RSF

4,000 RSF Floor 9:

Floor 12: 8,400 RSF Floor 14: +/-20,200 RSF (Subdividable)

TYPE: Office

24 Hour Staffed Security **AMENITIES:** 

Onsite Property Management

6 High Speed Elevators, 1 Freight

**Conferencing Facility** 

Fitness Center

Bicycle Storage

Secure Storage

YEAR BUILT: 1927

CLASS: Α

**UPGRADES:** Recently Renovated Lobby

New Tenant Lounge

**LOCATION:** Green Line - Arlington Street

.01 mi

Back Bay Commuter Rail/Orange Line

0.5 mi