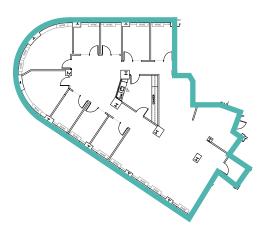

## 20 PARK PLAZA

BOSTON, MASSACHUSETTS



# PARK PLAZA

BOSTON, MASSACHUSETTS

## **BUILDING SPECIFICATIONS**

TOTAL BUILDING 280,000 SF

SIZE:

**AVAILABLE:** 

Floor 3: 4,000 RSF

4,000 RSF Floor 9:

Floor 12: 8,400 RSF Floor 14: +/-20,200 RSF (Subdividable)

TYPE: Office

24 Hour Staffed Security **AMENITIES:** 

Onsite Property Management

6 High Speed Elevators, 1 Freight

**Conferencing Facility** 

Fitness Center

Bicycle Storage

Secure Storage

YEAR BUILT: 1927

CLASS: Α

**UPGRADES:** Recently Renovated Lobby

New Tenant Lounge

**LOCATION:** Green Line - Arlington Street

.01 mi

Back Bay Commuter Rail/Orange Line

0.5 mi

### **THIRD FLOOR**

4,000 RSF



### **NINTH FLOOR**

4,000 RSF



### **TWELTH FLOOR**

8,400 RSF



### **FOURTEENTH FLOOR**

+/- **20,200 RSF** 

(SUBDIVIDABLE)









## 20 PARK PLAZA

**BOSTON, MASSACHUSETTS** 



### FOR MORE INFORMATION

**PETER BEAN** 781.771.7715 pbean@hunnemanre.com



617.457.3400 | www.hunnemanre.com