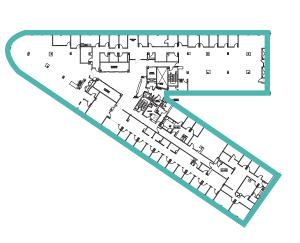

K PLAZA

BOSTON, MASSACHUSETTS



# PARK PLAZA

BOSTON, MASSACHUSETTS

## **BUILDING SPECIFICATIONS**

TOTAL BUILDING 280,000 SF

SIZE:

**AVAILABLE:** 

Floor 3: 4,000 RSF

4,000 RSF Floor 9:

Floor 12: 8,400 RSF Floor 14: +/-20,200 RSF (Subdividable)

TYPE: Office

24 Hour Staffed Security **AMENITIES:** 

Onsite Property Management

6 High Speed Elevators, 1 Freight

**Conferencing Facility** 

Fitness Center

Bicycle Storage

Secure Storage

YEAR BUILT: 1927

CLASS: Α

**UPGRADES:** Recently Renovated Lobby

New Tenant Lounge

**LOCATION:** Green Line - Arlington Street

.01 mi

Back Bay Commuter Rail/Orange Line

0.5 mi

### **THIRD FLOOR**

4,000 RSF



### **NINTH FLOOR**

4,000 RSF



### **TWELTH FLOOR**

8,400 RSF



### **FOURTEENTH FLOOR**

+/- **20,200 RSF** 

(SUBDIVIDABLE)









## 20 PARK PLAZA

**BOSTON, MASSACHUSETTS** 



### FOR MORE INFORMATION

**PETER BEAN** 781.771.7715 pbean@hunnemanre.com



617.457.3400 | www.hunnemanre.com