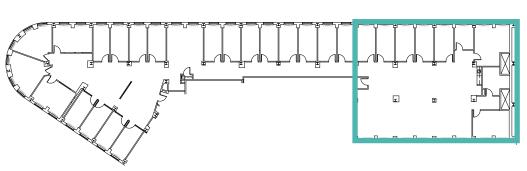

## 20 PARK PLAZA

BOSTON, MASSACHUSETTS



# PARK PLAZA

BOSTON, MASSACHUSETTS

## **BUILDING SPECIFICATIONS**

TOTAL BUILDING 280,000 SF

SIZE:

**AVAILABLE:** 

Floor 3: 4,000 RSF

4,000 RSF Floor 9:

Floor 12: 8,400 RSF Floor 14: +/-20,200 RSF (Subdividable)

TYPE: Office

24 Hour Staffed Security **AMENITIES:** 

Onsite Property Management

6 High Speed Elevators, 1 Freight

**Conferencing Facility** 

Fitness Center

Bicycle Storage

Secure Storage

YEAR BUILT: 1927

CLASS: Α

**UPGRADES:** Recently Renovated Lobby

New Tenant Lounge

**LOCATION:** Green Line - Arlington Street

.01 mi

Back Bay Commuter Rail/Orange Line

0.5 mi

### **THIRD FLOOR**

4,000 RSF



### **NINTH FLOOR**

4,000 RSF



### **TWELTH FLOOR**

8,400 RSF



### **FOURTEENTH FLOOR**

+/- **20,200 RSF** 

(SUBDIVIDABLE)









## 20 PARK PLAZA

**BOSTON, MASSACHUSETTS** 



### FOR MORE INFORMATION

**PETER BEAN** 781.771.7715 pbean@hunnemanre.com



617.457.3400 | www.hunnemanre.com