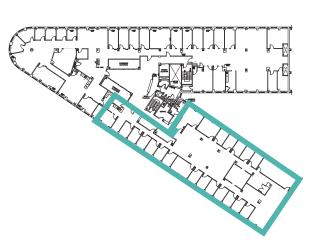

## 20 PARK PLAZA

BOSTON, MASSACHUSETTS



# PARK PLAZA

BOSTON, MASSACHUSETTS

## **BUILDING SPECIFICATIONS**

TOTAL BUILDING 280,000 SF

SIZE:

**AVAILABLE:** 

Floor 3: 4,000 RSF

4,000 RSF Floor 9:

Floor 12: 8,400 RSF Floor 14: +/-20,200 RSF (Subdividable)

TYPE: Office

24 Hour Staffed Security **AMENITIES:** 

Onsite Property Management

6 High Speed Elevators, 1 Freight

**Conferencing Facility** 

Fitness Center

Bicycle Storage

Secure Storage

YEAR BUILT: 1927

CLASS: Α

**UPGRADES:** Recently Renovated Lobby

New Tenant Lounge

**LOCATION:** Green Line - Arlington Street

.01 mi

Back Bay Commuter Rail/Orange Line

0.5 mi

### **THIRD FLOOR**

4,000 RSF



### **NINTH FLOOR**

4,000 RSF



### **TWELTH FLOOR**

8,400 RSF



### **FOURTEENTH FLOOR**

+/- **20,200 RSF** 

(SUBDIVIDABLE)









## 20 PARK PLAZA

**BOSTON, MASSACHUSETTS** 



### FOR MORE INFORMATION

**PETER BEAN** 781.771.7715 pbean@hunnemanre.com



617.457.3400 | www.hunnemanre.com