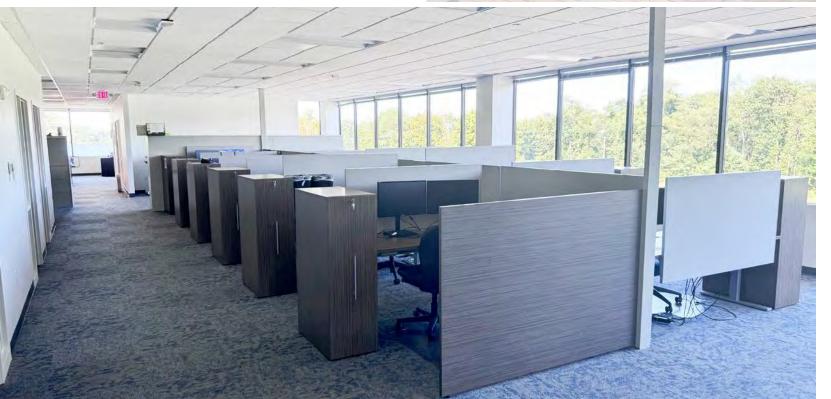

### PROPERTY SPECIFICATIONS

| AVAILABLE SF:         | Third Floor: 11,465 SF<br>Third Floor: 8,858 SF<br>Total: 20,323 SF |
|-----------------------|---------------------------------------------------------------------|
| <b>BUILDING SIZE:</b> | 75,000 SF                                                           |
| CLASS:                | A                                                                   |
| STORIES:              | 3                                                                   |
| PROPERTY TYPE:        | Office                                                              |
| PARKING RATIO:        | 5.00/1,000 SF                                                       |
| TERM:                 | Flexible                                                            |
| FURNITURE:            | Available                                                           |

### FLOOR PLANS