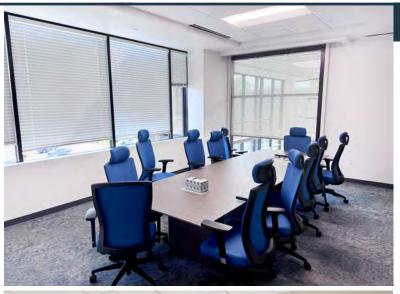

### PROPERTY SPECIFICATIONS

| AVAILABLE SF:         | Third Floor: 11,465 SF<br>Third Floor: 8,858 SF<br>Total: 20,323 SF |
|-----------------------|---------------------------------------------------------------------|
| <b>BUILDING SIZE:</b> | 75,000 SF                                                           |
| CLASS:                | A                                                                   |
| STORIES:              | 3                                                                   |
| PROPERTY TYPE:        | Office                                                              |
| PARKING RATIO:        | 5.00/1,000 SF                                                       |
| TERM:                 | Flexible                                                            |
| FURNITURE:            | Available                                                           |