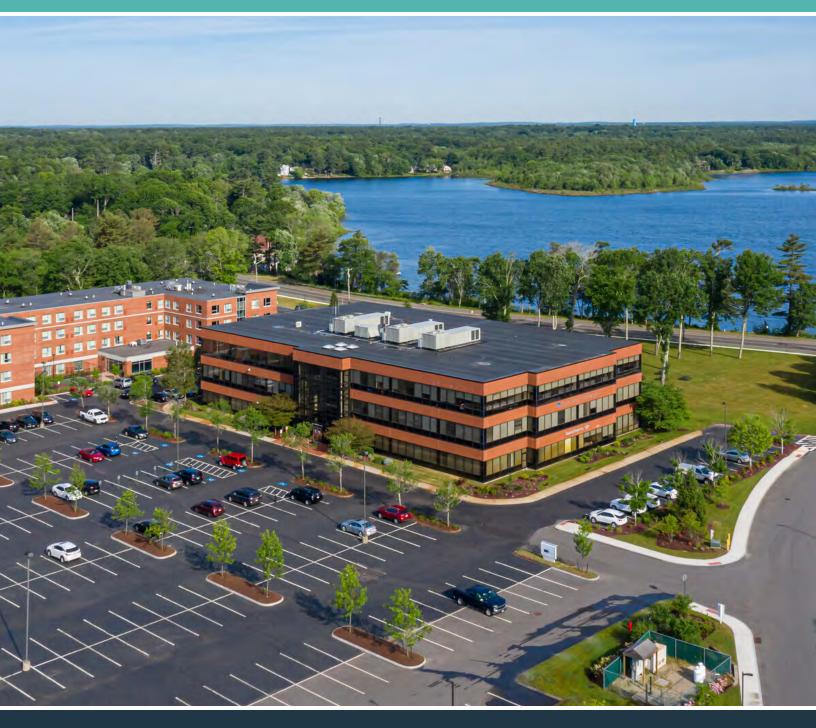

# **1 LAKESHORE CENTER**

## Bridgewater, Massachusetts

## 20,323 SF OFFICE SUBLEASE AVAILABLE

303 Congress Street, Boston, MA 02210 617.457.3400 www.hunnemanre.com

### PROPERTY SPECIFICATIONS

| AVAILABLE SF:         | Third Floor: 11,465 SF<br>Third Floor: 8,858 SF<br>Total: 20,323 SF |
|-----------------------|---------------------------------------------------------------------|
| <b>BUILDING SIZE:</b> | 75,000 SF                                                           |
| CLASS:                | A                                                                   |
| STORIES:              | 3                                                                   |
| PROPERTY TYPE:        | Office                                                              |
| PARKING RATIO:        | 5.00/1,000 SF                                                       |
| TERM:                 | Flexible                                                            |
| FURNITURE:            | Available                                                           |