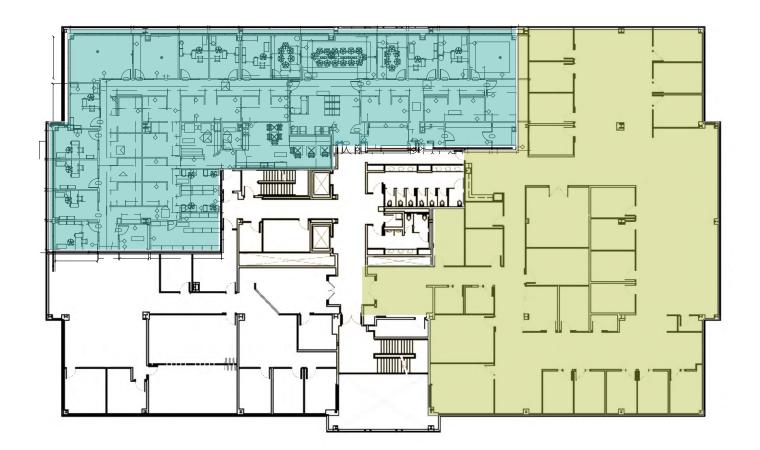

### PROPERTY SPECIFICATIONS

| AVAILABLE SF:         | Third Floor: 11,465 SF<br>Third Floor: 8,858 SF<br>Total: 20,323 SF |
|-----------------------|---------------------------------------------------------------------|
| <b>BUILDING SIZE:</b> | 75,000 SF                                                           |
| CLASS:                | A                                                                   |
| STORIES:              | 3                                                                   |
| PROPERTY TYPE:        | Office                                                              |
| PARKING RATIO:        | 5.00/1,000 SF                                                       |
| TERM:                 | Flexible                                                            |
| FURNITURE:            | Available                                                           |

### FLOOR PLANS