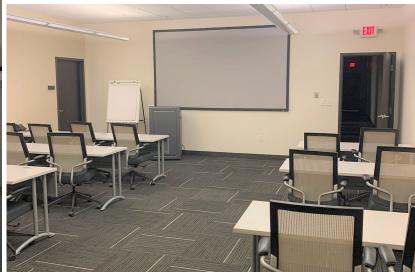

#### **BUILDING FEATURES**

- Term Through 1/31/2028
- 3,000 SF of Office Space
- Close Proximity to 495 & Route 2

#### **PROPERTY SPECIFICATIONS**

**AVAILABLE SF:** 18,,739 SF

(3,000 SF of office space)

**PROPERTY TYPE:** Manufacturing/ Office

YEAR BUILT: 2009

STORIES: 2

**PARKING:** 1.00/1,000 SF

**CLEAR HEIGHT:** 24'

**LOADNG:** Two (2) Loading Docks

One (1) Drive-in Door

**AVAILABILITY:** Sublease

**SUBLEASE TERM:** Through 1/31/2028

**FURNITURE** Can be included (office space)