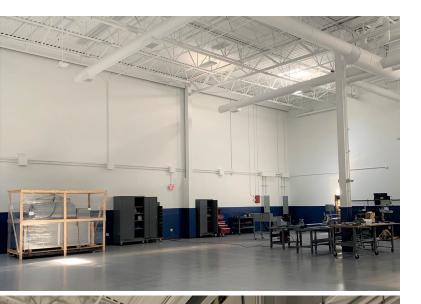

#### **PROPERTY SPECIFICATIONS**

**AVAILABLE SF:** 18,,739 SF

(3,000 SF of office space)

**PROPERTY TYPE:** Manufacturing/ Office

YEAR BUILT: 2009

STORIES: 2

**PARKING:** 1.00/1,000 SF

**CLEAR HEIGHT:** 24'