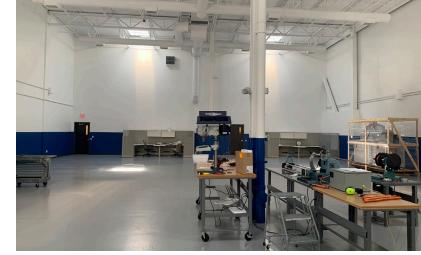

# 18,739 SF AVAILABLE

#### **PROPERTY SPECIFICATIONS**

**AVAILABLE SF:** 18,,739 SF

(3,000 SF of office space)

**PROPERTY TYPE:** Manufacturing/ Office

YEAR BUILT: 2009

STORIES: 2

**PARKING:** 1.00/1,000 SF

**CLEAR HEIGHT:** 24'