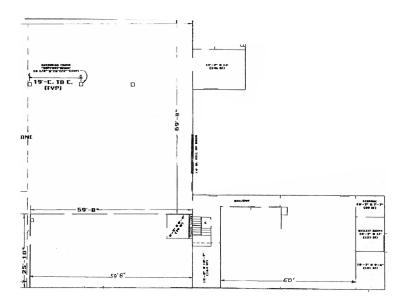

### WAREHOUSE SPACE FOR LEASE

# **400 BORDER STREET**

East Boston, Massachusetts



## 9,100 RSF AVAILABLE

#### **BUILDING FEATURES & SPECIFICATIONS**



Immediate proximity to Logan Airport, I-90 and Route 1



Walking distance to MBTA Blue and Silver Line



On-site Parking



Several Nearby Amenities



Suitable for Manufacturing, R&D, & Flex



**Heavy Power** 



Large Overhead Door at Grade



### **400 BORDER STREET**

East Boston, Massachusetts

### **FIRST FLOOR**



### **SECOND FLOOR**



#### **CONTACT US TO ARRANGE A TOUR**

**TREY AGNEW** 

Executive Vice President 617.549.5149 tagnew@hunnemanre.com **MICHAEL ALLEN** 

Vice President 617.457.3276 mallen@hunnemanre.com **TYLER EWING** 

Executive Vice President 617.457.3281 tewing@hunnemanre.com