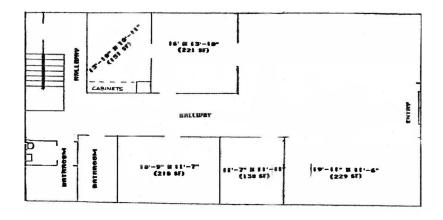

### WAREHOUSE SPACE FOR LEASE

# **400 BORDER STREET**

East Boston, Massachusetts



## 9,100 RSF AVAILABLE

#### **BUILDING FEATURES & SPECIFICATIONS**



Immediate proximity to Logan Airport, I-90 and Route 1



Walking distance to MBTA Blue and Silver Line



On-site Parking



Several Nearby Amenities



Suitable for Manufacturing, R&D, & Flex



**Heavy Power** 



Large Overhead Door at Grade



### **400 BORDER STREET**

East Boston, Massachusetts

### **FIRST FLOOR**



### **SECOND FLOOR**



#### **CONTACT US TO ARRANGE A TOUR**

**TREY AGNEW** 

Executive Vice President 617.549.5149 tagnew@hunnemanre.com **MICHAEL ALLEN** 

Vice President 617.457.3276 mallen@hunnemanre.com **TYLER EWING** 

Executive Vice President 617.457.3281 tewing@hunnemanre.com