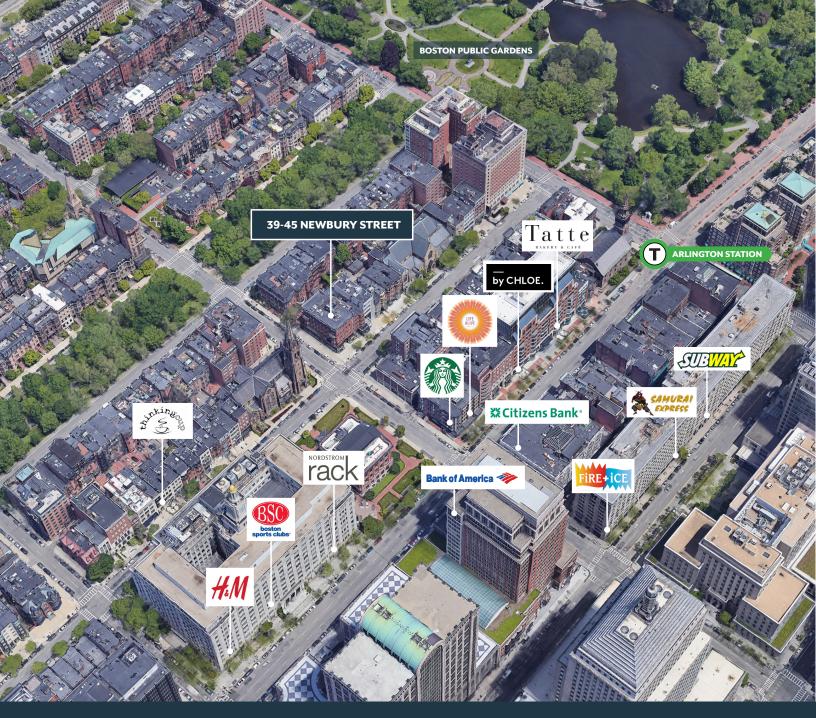

### FLOOR 4 | 1,824 RSF

1 MILE

0.6 MILES

4 MIN. WALK ARLINGTON STATION (Green Line)

10 MIN. WALK BACK BAY STATION MBTA (Commuter Rail, Orange Line, Amtrak, Acela)

IMMEDIATE ACCESS TO SHOPS AND RESTAURANTS ON NEWBURY STREET