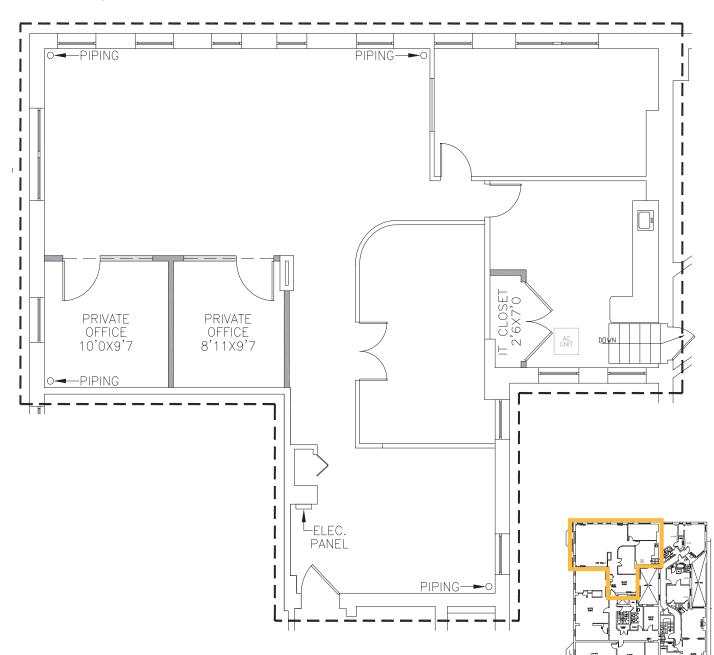

### FLOOR 4 | 1,824 RSF

1 MILE

0.6 MILES

4 MIN. WALK ARLINGTON STATION (Green Line)

10 MIN. WALK BACK BAY STATION MBTA (Commuter Rail, Orange Line, Amtrak, Acela)

IMMEDIATE ACCESS TO SHOPS AND RESTAURANTS ON NEWBURY STREET